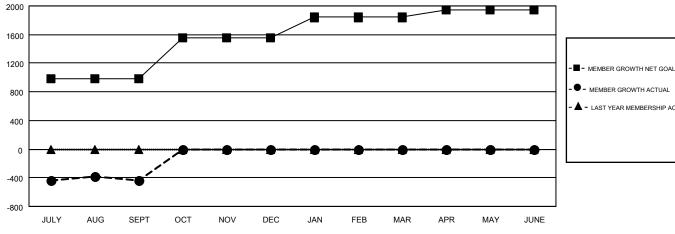

## GMT MONTHLY MEMBERSHIP PROGRESS REPORT

Results as of: 9/30/2017

Multiple District 3233

**ANIL TULSYAN** 

**LOCATION: INDIA** GMT CA 6

| Clubs                 |               |           |               | Members               |                           |                         |                                              |
|-----------------------|---------------|-----------|---------------|-----------------------|---------------------------|-------------------------|----------------------------------------------|
| RESULTS FOR 2017-2018 |               |           |               | RESULTS FOR 2017-2018 |                           |                         |                                              |
| QUARTER               | NEW CLUB GOAL | NEW CLUBS | DROPPED CLUBS | QUARTER               | MEMBER GROWTH NET<br>GOAL | MEMBER GROWTH<br>ACTUAL | DROPPED MEMBERS ACTUAL (including transfers) |
| JULY/AUG/SEPT         | 22            | 16        | 5             | JULY/AUG/SEPT         | 985                       | 611                     | 1,055                                        |
| OCT/NOV/DEC           | 10            | 0         | 0             | OCT/NOV/DEC           | 565                       | 0                       | 0                                            |
| JAN/FEB/MAR           | 6             | 0         | 0             | JAN/FEB/MAR           | 290                       | 0                       | 0                                            |
| APR/MAY/JUNE          | 4             | 0         | 0             | APR/MAY/JUNE          | 100                       | 0                       | 0                                            |

## GOALS AND ACTUAL NEW CLUBS CUMULATIVE

| - ■ - MEMBER GROWTH ACTUAL        |  |
|-----------------------------------|--|
| - ▲ - LAST YEAR MEMBERSHIP ACTUAL |  |
|                                   |  |
|                                   |  |
|                                   |  |