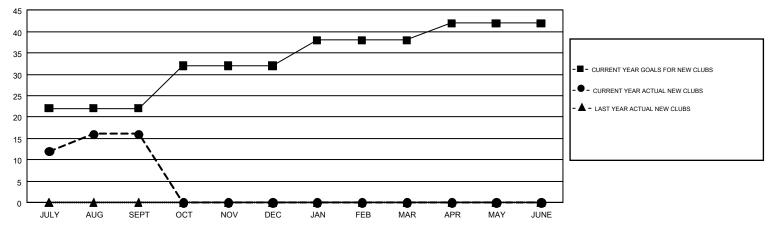

## GMT MONTHLY MEMBERSHIP PROGRESS REPORT

Results as of: 9/30/2017

Multiple District 3233

**ANIL TULSYAN** 

**LOCATION: INDIA** GMT CA 6

| Clubs                 |               |           |               | Members               |                           |                         |                                              |
|-----------------------|---------------|-----------|---------------|-----------------------|---------------------------|-------------------------|----------------------------------------------|
| RESULTS FOR 2017-2018 |               |           |               | RESULTS FOR 2017-2018 |                           |                         |                                              |
| QUARTER               | NEW CLUB GOAL | NEW CLUBS | DROPPED CLUBS | QUARTER               | MEMBER GROWTH NET<br>GOAL | MEMBER GROWTH<br>ACTUAL | DROPPED MEMBERS ACTUAL (including transfers) |
| JULY/AUG/SEPT         | 22            | 16        | 5             | JULY/AUG/SEPT         | 985                       | 611                     | 1,055                                        |
| OCT/NOV/DEC           | 10            | 0         | 0             | OCT/NOV/DEC           | 565                       | 0                       | 0                                            |
| JAN/FEB/MAR           | 6             | 0         | 0             | JAN/FEB/MAR           | 290                       | 0                       | 0                                            |
| APR/MAY/JUNE          | 4             | 0         | 0             | APR/MAY/JUNE          | 100                       | 0                       | 0                                            |

## GOALS AND ACTUAL NEW CLUBS CUMULATIVE

| - ■ - MEMBER GROWTH ACTUAL        |  |
|-----------------------------------|--|
| - ▲ - LAST YEAR MEMBERSHIP ACTUAL |  |
|                                   |  |
|                                   |  |
|                                   |  |